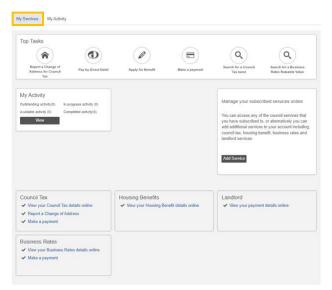

• Log into your online account and from the 'Dashboard' select the 'My Services' tab:

• To add a service (Council Tax, Business Rates, Housing Benefits or Landlord) to your user account, select the 'Add Service' button.

|                                                                                                                                                                                     | es online                      |
|-------------------------------------------------------------------------------------------------------------------------------------------------------------------------------------|--------------------------------|
| You can access any of the council s<br>you have subscribed to, or alternativ<br>add additional services to your acco<br>council tax, housing benefit, busines<br>landlord services. | vely you can<br>unt including; |
| Add Service                                                                                                                                                                         |                                |