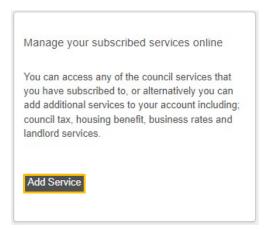

|                                                                                                                                                                                     | es online                      |
|-------------------------------------------------------------------------------------------------------------------------------------------------------------------------------------|--------------------------------|
| You can access any of the council s<br>you have subscribed to, or alternativ<br>add additional services to your acco<br>council tax, housing benefit, busines<br>landlord services. | vely you can<br>unt including; |
| Add Service                                                                                                                                                                         |                                |