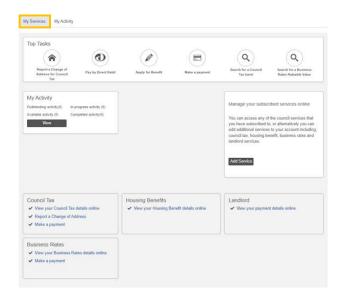

• Log into your online account and from the 'Dashboard' select the 'My Services' tab:

 To add a service (Council Tax, Business Rates, Housing Benefits or Landlord) to your user account, select the 'Add Service' button.